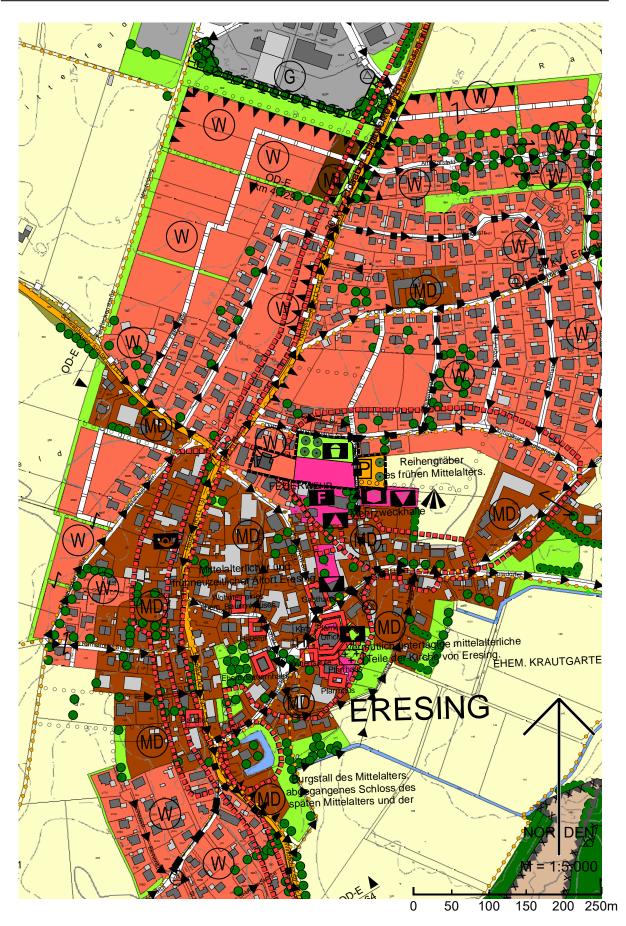

Rechtswirksamer Flächennutzungsplan, inklusiv 1. und 2. Änderungen Änderungsbereich 1 - Feuerwehr

Neue Darstellung Änderungsbereich 1 Feuerwehr

Rechtswirksamer Flächennutzungsplan, inklusiv 1. und 2. Änderungen Änderungsbereich 2 - Pflaumdorf