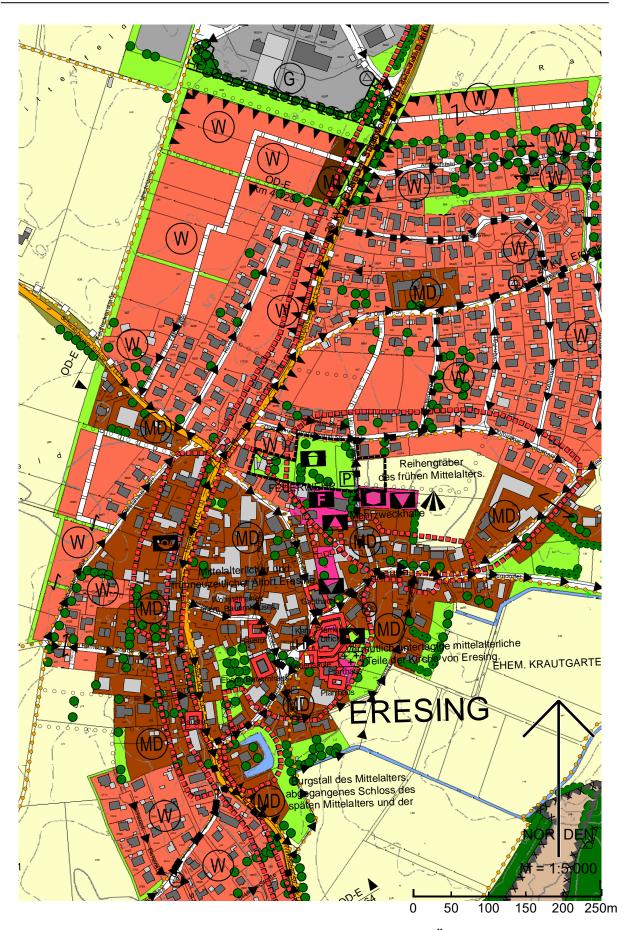

Rechtswirksamer Flächennutzungsplan, inklusiv 1. und 2. Änderungen Änderungsbereich 1 - Feuerwehr

Neue Darstellung Änderungsbereich 1 Feuerwehr

Rechtswirksamer Flächennutzungsplan, inklusiv 1. und 2. Änderungen Änderungsbereich 2 - Pflaumdorf