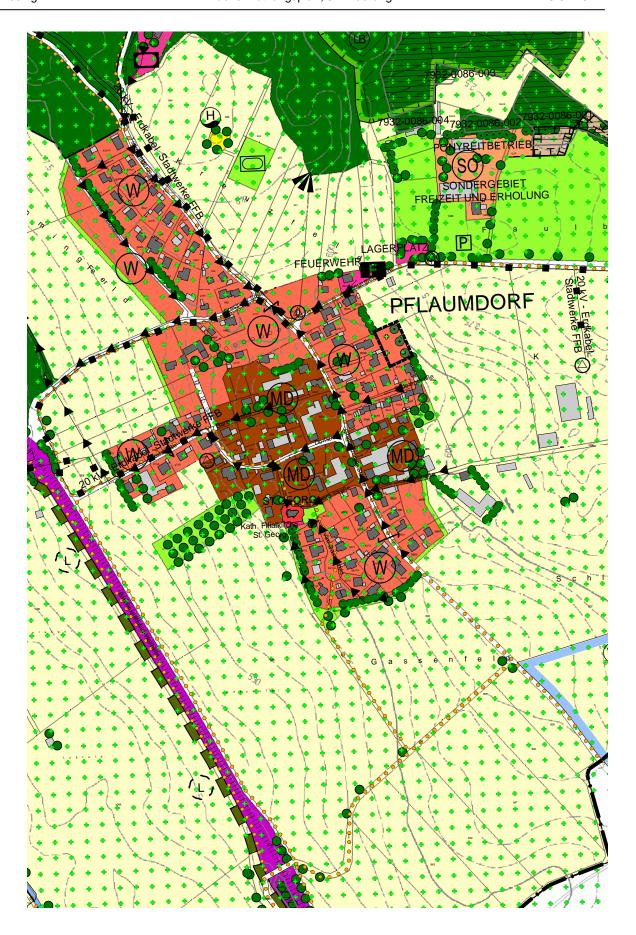

|
|    | (Siegel)                                                                                                                                                                                | Michael Klotz, Erster Bürgermeister                                                                                                                                                           |



Rechtswirksamer Flächennutzungsplan, inklusiv 1. und 2. Änderungen Änderungsbereich 1 - Feuerwehr



Neue Darstellung Änderungsbereich 1 Feuerwehr



Rechtswirksamer Flächennutzungsplan, inklusiv 1. und 2. Änderungen Änderungsbereich 2 - Pflaumdorf



Neue Darstellung Änderungsbereich 2 Pflaumdorf