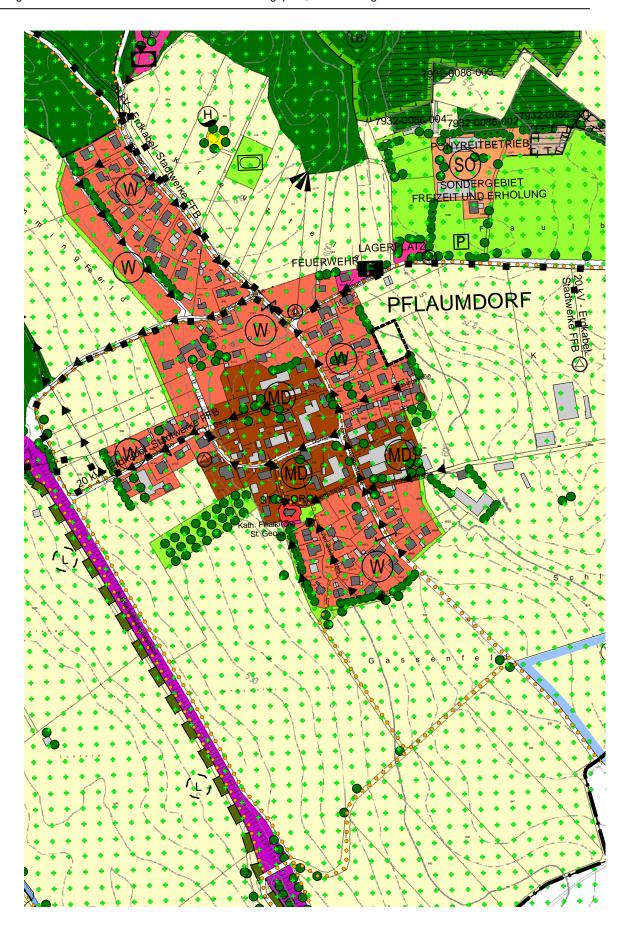

| Eresing, den                                                                                                                                                                                  |
|    | (Siegel)                                                                                                                                                                                | Michael Klotz, Erster Bürgermeister                                                                                                                                                           |



Rechtswirksamer Flächennutzungsplan, inklusiv 1. und 2. Änderungen Änderungsbereich 1 - Feuerwehr



Neue Darstellung Änderungsbereich 1 Feuerwehr



Rechtswirksamer Flächennutzungsplan, inklusiv 1. und 2. Änderungen Änderungsbereich 2 - Pflaumdorf



Neue Darstellung Änderungsbereich 2 Pflaumdorf